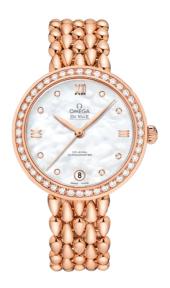

## **DEWDROP**

**DE VILLE**PRESTIGE

32.7 MM, RED GOLD ON RED GOLD

Reference: 424.55.33.20.55.007

## WATCH CASE & DIAL

Case: Red gold

Case Diameter: 32.7 mm
Between lugs: 15 mm
Lug to lug: 40.30 mm
Thickness: 9.6 mm
Dial Colour: White

Total product weight (Approx.): 127 g

#### **BRACELET**

Material: Red gold

Type of Clasp: Butterfly clasp

#### **FEATURES**

Chronometer, date, diamonds