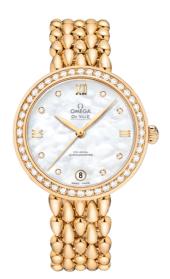

# DEWDROP

DE VILLE PRESTIGE 32.7 MM, YELLOW GOLD ON YELLOW GOLD Reference: 424.55.33.20.55.009

### WATCH CASE & DIAL

Case: Yellow gold Case Diameter: 32.7 mm Between lugs: 15 mm Lug to lug: 40.30 mm Thickness: 9.6 mm Dial Colour: White Total product weight (Approx.): 129 g

### BRACELET

Material: Yellow gold Type of Clasp: Butterfly clasp

#### **FEATURES**

Chronometer, date, diamonds