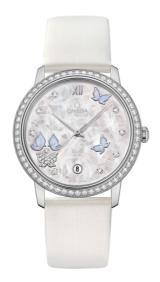

#### **BUTTERFLY**

**DE VILLE** 

**PRESTIGE** 

36.8 MM, WHITE GOLD ON LEATHER STRAP

Reference: 424.57.37.20.55.002

## WATCH CASE & DIAL

Case: White gold

Case Diameter: 36.8 mm Between lugs: 19 mm Lug to lug: 41.20 mm Thickness: 9.5 mm Dial Colour: White

Total product weight (Approx.): 69 g

#### **STRAP**

Strap type: Leather strap Strap color: White

Strap surface: Satin-brushed grained calf leather

Strap underside: Calf leather Buckle type: Pin buckle Buckle material: White gold

#### **FEATURES**

Chronometer, date, diamonds