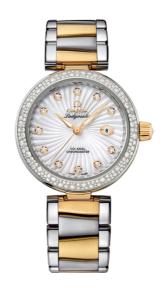

## **DE VILLE**

LADYMATIC

34 MM, STEEL - YELLOW GOLD ON STEEL - YELLOW GOLD

Reference: 425.25.34.20.55.002

# WATCH CASE & DIAL

Case: Steel - yellow gold Case Diameter: 34 mm Lug to lug: 41.60 mm Thickness: 12.0 mm Dial Colour: White

Total product weight (Approx.): 107 g

### **BRACELET**

Material: Steel - yellow gold Type of Clasp: Butterfly clasp

### **FEATURES**

Chronometer, date, diamonds, screw-in crown, transparent caseback