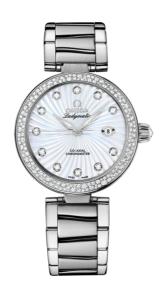

## **DE VILLE**

LADYMATIC

34 MM, STEEL ON STEEL

Reference: 425.35.34.20.55.001

### WATCH CASE & DIAL

Case: Steel

Case Diameter: 34 mm Lug to lug: 41.60 mm Dial Colour: White

Total product weight (Approx.): 106 g

# **BRACELET**

Material: Steel

# **FEATURES**

Chronometer, date, diamonds, screw-in crown, transparent caseback