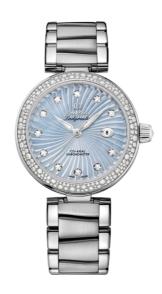

## **DE VILLE**

LADYMATIC

34 MM, STEEL ON STEEL

Reference: 425.35.34.20.57.002

# WATCH CASE & DIAL

Case: Steel

Case Diameter: 34 mm Lug to lug: 41.60 mm Thickness: 12.0 mm Dial Colour: Blue

Total product weight (Approx.): 105 g

#### **BRACELET**

Material: Steel

Type of Clasp: Butterfly clasp

#### **FEATURES**

Chronometer, date, diamonds, screw-in crown, transparent caseback