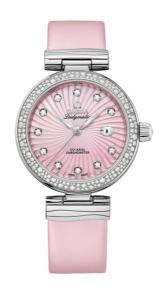

## **DE VILLE**

LADYMATIC

34 MM, STEEL ON LEATHER STRAP Reference: 425.37.34.20.57.001

# WATCH CASE & DIAL

Case: Steel

Case Diameter: 34 mm Lug to lug: 41.60 mm Thickness: 12.0 mm Dial Colour: Pink

Total product weight (Approx.): 67 g

### **STRAP**

Strap type: Leather strap

Strap color: Pink

Strap surface: Satin-brushed grained calf leather

Strap underside: Calf leather Buckle type: Foldover clasp Buckle material: Stainless steel

## **FEATURES**

Chronometer, date, diamonds, screw-in crown,

transparent caseback