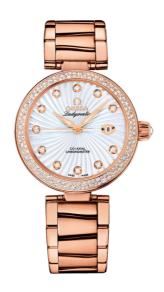

# **DE VILLE**

LADYMATIC

34 MM, RED GOLD ON RED GOLD Reference: 425.65.34.20.55.001

## MOVEMENT

Calibre: Omega 8521

Self-winding movement with Co-Axial escapement. Free sprung-balance system with silicon balance-spring. Automatic winding in both directions. Oscillating mass and balance bridge in 18 Ct red gold. Luxury finish with exclusive Geneva waves in arabesque.

## WATCH CASE & DIAL

Case: Red gold

Case Diameter: 34 mm Lug to lug: 41.60 mm Thickness: 12.0 mm Dial Colour: White

Total product weight (Approx.): 144 g

#### **BRACELET**

Material: Red gold

Type of Clasp: Butterfly clasp

#### **FEATURES**

Chronometer, date, diamonds, screw-in crown, transparent caseback