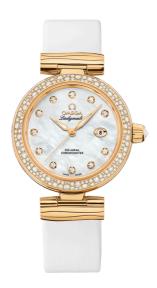

#### **DE VILLE**

LADYMATIC

34 MM, YELLOW GOLD ON LEATHER STRAP

Reference: 425.67.34.20.55.007

## WATCH CASE & DIAL

Case: Yellow gold
Case Diameter: 34 mm
Between lugs: 16 mm
Lug to lug: 41.60 mm
Thickness: 12.0 mm
Dial Colour: White

Total product weight (Approx.): 90 g

# **STRAP**

Strap type: Leather strap Strap color: White

Strap surface: Satin-brushed grained calf leather

Strap underside: Non-grained calf leather Buckle type: Foldover clasp

Buckle type: Foldover clasp Buckle material: Yellow gold

### **FEATURES**

Chronometer, date, diamonds, screw-in crown, transparent caseback