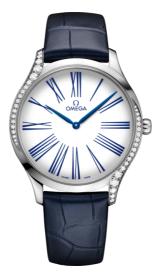

# **DE VILLE** TRÉSOR 39 MM, STEEL ON LEATHER STRAP Reference: 428.18.39.60.04.001

#### WATCH CASE & DIAL

Case: Steel Case Diameter: 39 mm Between lugs: 19 mm Lug to lug: 46.50 mm Thickness: 9.8 mm Dial Colour: White Total product weight (Approx.): 55 g

## STRAP

Strap type: Leather strap Strap color: Blue Strap surface: Alligator leather Strap underside: Non-grained calf leather Buckle type: Pin buckle Buckle material: Stainless steel