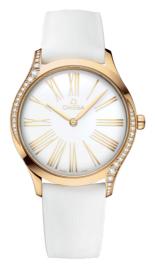

DE VILLE TRÉSOR 36 MM, MOONSHINE™ GOLD ON RUBBER STRAP Reference: 428.57.36.60.04.001

#### WATCH CASE & DIAL

Case: Moonshine™ gold Case Diameter: 36 mm Between lugs: 18 mm Lug to lug: 42.70 mm Thickness: 8.9 mm Dial Colour: White Total product weight (Approx.): 64 g

## BRACELET

Material: Rubber strap Strap color: White Strap underside: Rubber Buckle type: Pin buckle Buckle material: Moonshine<sup>TM</sup> gold