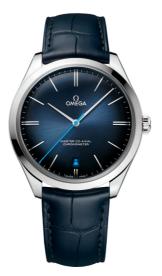

## **ORBIS EDITION**

DE VILLE TRÉSOR 40 MM, STEEL ON LEATHER STRAP Reference: 432.13.40.21.03.001

### WATCH CASE & DIAL

Case: Steel Case Diameter: 40 mm Between lugs: 20 mm Lug to lug: 44.80 mm Thickness: 10.1 mm Dial Colour: Blue Total product weight (Approx.): 58 g

#### STRAP

Strap type: Leather strap Strap color: Blue Strap surface: Alligator leather Strap underside: Calf leather Buckle type: Pin buckle Buckle material: Stainless steel