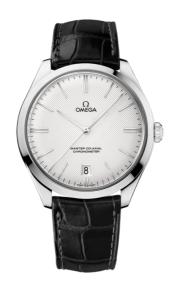

### **DE VILLE**

TRÉSOR

40 MM, WHITE GOLD ON LEATHER STRAP

Reference: 432.53.40.21.02.004

#### WATCH CASE & DIAL

Case: White gold
Case Diameter: 40 mm
Between lugs: 20 mm
Lug to lug: 44.80 mm
Thickness: 10.6 mm
Dial Colour: Silver

Total product weight (Approx.): 76 g

# **STRAP**

Strap type: Leather strap

Strap color: Black

Strap surface: Alligator leather

Strap underside: Non-grained calf leather

Buckle type: Pin buckle Buckle material: White gold