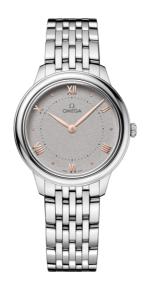

**DE VILLE** 

**PRESTIGE** 

30 MM, STEEL ON STEEL

Reference: 434.10.30.60.06.001

### WATCH CASE & DIAL

Case: Steel

Case Diameter: 30 mm Between lugs: 14 mm Lug to lug: 34.69 mm Thickness: 7.3 mm Dial Colour: Grey

Total product weight (Approx.): 61 g

## **BRACELET**

Material: Steel

Type of Clasp: Butterfly clasp