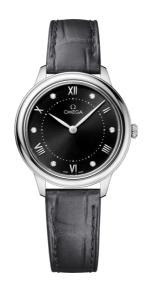

#### **DE VILLE**

**PRESTIGE** 

30 MM, STEEL ON LEATHER STRAP Reference: 434.13.30.60.51.001

## WATCH CASE & DIAL

Case: Steel

Case Diameter: 30 mm Between lugs: 14 mm Lug to lug: 34.69 mm Thickness: 7.3 mm Dial Colour: Black

Total product weight (Approx.): 28 g

## **STRAP**

Strap type: Leather strap

Strap color: Grey

Strap surface: Alligator leather Strap underside: Calf leather Buckle type: Pin buckle

Buckle material: Stainless steel