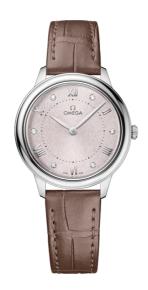

### **DE VILLE**

**PRESTIGE** 

30 MM, STEEL ON LEATHER STRAP Reference: 434.13.30.60.52.001

## WATCH CASE & DIAL

Case: Steel

Case Diameter: 30 mm Between lugs: 14 mm Lug to lug: 34.69 mm Thickness: 7.3 mm Dial Colour: Silver

Total product weight (Approx.): 28 g

## **STRAP**

Strap type: Leather strap

Strap color: Taupe

Strap surface: Alligator leather

Strap underside: Grained calf leather

Buckle type: Pin buckle

Buckle material: Stainless steel