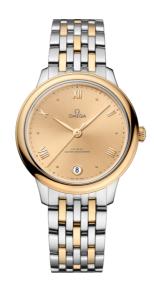

## **DE VILLE**

**PRESTIGE** 

34 MM, STEEL - YELLOW GOLD ON STEEL - YELLOW GOLD

Reference: 434.20.34.20.08.001

## WATCH CASE & DIAL

Case: Steel - yellow gold Case Diameter: 34 mm Between lugs: 16 mm Dial Colour: Yellow

## **BRACELET**

Material: Steel - yellow gold