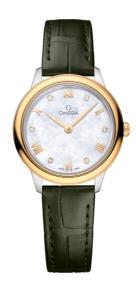

### **DE VILLE**

**PRESTIGE** 

27.5 MM, STEEL - YELLOW GOLD ON LEATHER STRAP

Reference: 434.23.28.60.55.001

### **MOVEMENT**

Calibre: Omega 4061

Quartz movement with "Long Life" feature to maximize the autonomy of the battery. Exclusive red OMEGA logo with rhodium plated parts and circular graining.

Battery life: 48 months

## **CRYSTAL**

Domed, scratch-resistant sapphire crystal with antireflective treatment inside

# WATER RESISTANCE

3 bar (30 metres / 100 feet)

## WATCH CASE & DIAL

Case: Steel - yellow gold Case Diameter: 27.5 mm Between lugs: 13 mm Dial Colour: White

### **BRACELET**

Material: Leather strap Strap color: Green Buckle type: Pin buckle

Buckle material: Stainless steel

#### **FEATURES**

Diamonds