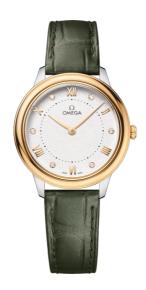

#### **DE VILLE**

**PRESTIGE** 

30 MM, STEEL - YELLOW GOLD ON LEATHER STRAP

Reference: 434.23.30.60.52.002

## WATCH CASE & DIAL

Case: Steel - yellow gold Case Diameter: 30 mm Between lugs: 14 mm Lug to lug: 34.69 mm Thickness: 7.3 mm Dial Colour: Silver

Total product weight (Approx.): 29 g

# **STRAP**

Strap type: Leather strap

Strap color: Green

Strap surface: Alligator leather Strap underside: Calf leather Buckle type: Pin buckle

Buckle material: Stainless steel