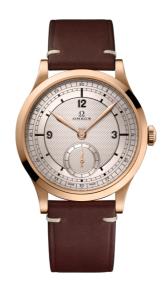

#### **SPECIALITIES**

PARIS 2024 BRONZE GOLD EDITION 39 MM, BRONZE GOLD ON LEATHER STRAP

Reference: 522.92.39.21.99.001

## WATCH CASE & DIAL

Case: Bronze gold
Case Diameter: 39 mm
Between lugs: 20 mm
Lug to lug: 46.20 mm
Thickness: 11.7 mm
Dial Colour: Silver

Total product weight (Approx.): 76 g

#### **STRAP**

Strap type: Leather strap Strap color: Brown

Strap surface: Non-grained calf leather Strap underside: Non-grained calf leather

Buckle type: Pin buckle
Buckle material: Bronze Gold