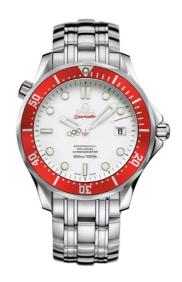

## **SPECIALITIES**

OLYMPIC COLLECTION VANCOUVER 2010 41 MM, STEEL ON STEEL

Reference: 212.30.41.20.04.001

### MOVEMENT

Calibre: Omega 2500

Self-winding chronometer, Co-Axial escapement

movement with rhodium-plated finish.

Power reserve: 48 hours

### **CRYSTAL**

Domed, scratch-resistant sapphire crystal with antireflective treatment inside

### WATER RESISTANCE

30 bar (300 metres / 1000 feet)

# WATCH CASE & DIAL

Case: Steel

Case Diameter: 41 mm Between lugs: 20 mm Dial Colour: White

Total product weight (Approx.): 170 g

#### **BRACELET**

Material: Steel

Type of Clasp: Foldover clasp with diver extension

## **FEATURES**

Chronometer, date, helium escape valve, limited edition (2010), screw-in crown, unidirectional

rotating bezel