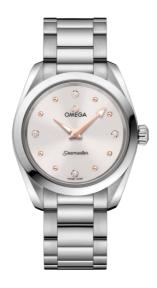

#### **SEAMASTER**

AQUA TERRA 150M 28 MM, STEEL ON STEEL

Reference: 220.10.28.60.54.001

## WATCH CASE & DIAL

Case: Steel

Case Diameter: 28 mm Between lugs: 14 mm Lug to lug: 33.90 mm Thickness: 9.5 mm Dial Colour: White

Total product weight (Approx.): 75 g

## **BRACELET**

Material: Steel

Type of Clasp: Butterfly clasp

#### **FEATURES**

Diamonds