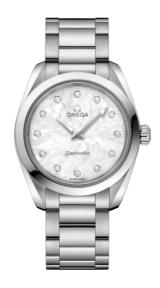

### **SEAMASTER**

AQUA TERRA 150M 28 MM, STEEL ON STEEL

Reference: 220.10.28.60.55.001

## **CRYSTAL**

Domed scratch-resistant sapphire crystal with antireflective treatment on both sides

## WATCH CASE & DIAL

Case: Steel

Case Diameter: 28 mm Between lugs: 14 mm Lug to lug: 33.90 mm Thickness: 9.5 mm Dial Colour: White

Total product weight (Approx.): 75 g

## **BRACELET**

Material: Steel

Type of Clasp: Butterfly clasp

### **FEATURES**

Diamonds