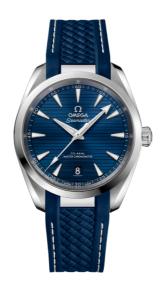

### **SEAMASTER**

AQUA TERRA 150M 38 MM, STEEL ON RUBBER STRAP Reference: 220.12.38.20.03.001

### WATCH CASE & DIAL

Case: Steel

Case Diameter: 38 mm
Between lugs: 19 mm
Lug to lug: 45.00 mm
Thickness: 12.2 mm
Dial Colour: Blue

Total product weight (Approx.): 90 g

# **STRAP**

Strap type: Rubber strap

Strap color: Blue Strap surface: Rubber Strap underside: Rubber Buckle type: Foldover clasp Buckle material: Stainless steel