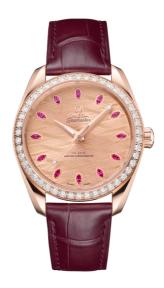

# **SEAMASTER**

AQUA TERRA 150M 38 MM, SEDNA<sup>TM</sup> GOLD ON LEATHER STRAP

Reference: 220.58.38.20.99.007

# WATCH CASE & DIAL

Case: Sedna<sup>TM</sup> gold
Case Diameter: 38 mm
Between lugs: 19 mm
Lug to lug: 45.10 mm
Thickness: 12.5 mm
Dial Colour: Pink

#### **STRAP**

Strap type: Leather strap Strap color: Burgundy

Strap surface: Alligator leather

Strap underside: Non-grained calf leather

Buckle type: Foldover clasp
Buckle material: Sedna<sup>TM</sup> Gold