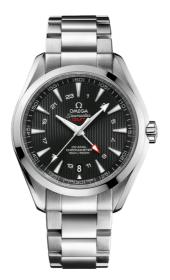

# SEAMASTER

AQUA TERRA 150M 43 MM, STEEL ON STEEL Reference: 231.10.43.22.01.001

#### WATCH CASE & DIAL

Case: Steel Case Diameter: 43 mm Between lugs: 21 mm Lug to lug: 51.40 mm Thickness: 14.2 mm Dial Colour: Black Total product weight (Approx.): 177 g

### BRACELET

Material: Steel Type of Clasp: Butterfly clasp