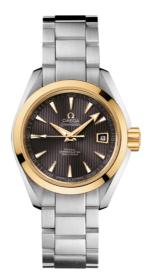

# SEAMASTER

AQUA TERRA 150M 30 MM, STEEL - YELLOW GOLD ON STEEL Reference: 231.20.30.20.06.004

### WATCH CASE & DIAL

Case: Steel - yellow gold Case Diameter: 30 mm Between lugs: 14 mm Lug to lug: 36.00 mm Thickness: 12.4 mm Dial Colour: Grey Total product weight (Approx.): 100 g

### BRACELET

Material: Steel Type of Clasp: Butterfly clasp