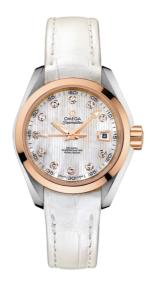

### **SEAMASTER**

AQUA TERRA 150M 30 MM, STEEL - RED GOLD ON LEATHER STRAP

Reference: 231.23.30.20.55.001

# WATCH CASE & DIAL

Case: Steel - red gold Case Diameter: 30 mm Between lugs: 14 mm Lug to lug: 36.00 mm Thickness: 12.4 mm Dial Colour: White

Total product weight (Approx.): 52 g

# **STRAP**

Strap type: Leather strap

Strap color: White

Strap surface: Alligator leather

Strap underside: Non-grained calf leather

Buckle type: Foldover clasp Buckle material: Steel - red gold

## **FEATURES**

Chronometer, date, diamonds, screw-in crown, transparent caseback