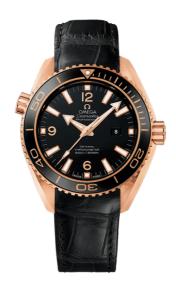

#### **SEAMASTER**

PLANET OCEAN 600M 37.5 MM, RED GOLD ON LEATHER STRAP

Reference: 232.63.38.20.01.001

### WATCH CASE & DIAL

Case: Red gold

Case Diameter: 37.5 mm
Between lugs: 18 mm
Lug to lug: 43.50 mm
Thickness: 15.2 mm
Dial Colour: Black

Total product weight (Approx.): 125 g

# **STRAP**

Strap type: Leather strap

Strap color: Black

Strap surface: Alligator leather

Strap underside: Non-grained calf leather

Buckle type: Foldover clasp Buckle material: Red gold

### **FEATURES**

Chronometer, date, helium escape valve, screw-in crown, transparent caseback, unidirectional rotating bezel