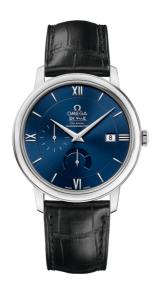

## **DE VILLE**

**PRESTIGE** 

39.5 MM, STEEL ON LEATHER STRAP

Reference: 424.13.40.21.03.001

## WATCH CASE & DIAL

Case: Steel

Case Diameter: 39.5 mm
Between lugs: 20 mm
Lug to lug: 45.50 mm
Thickness: 10.6 mm
Dial Colour: Blue

Total product weight (Approx.): 70 g

# **STRAP**

Strap type: Leather strap

Strap color: Black

Strap surface: Alligator leather Strap underside: Calf leather Buckle type: Pin buckle

Buckle material: Stainless steel

## **FEATURES**

Chronometer, date, power reserve indicator, small

seconds