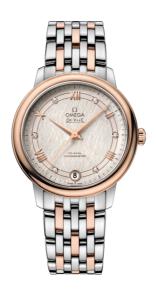

### **DE VILLE**

**PRESTIGE** 

32.7 MM, STEEL - RED GOLD ON STEEL - RED GOLD

Reference: 424.20.33.20.52.003

# WATCH CASE & DIAL

Case: Steel - red gold
Case Diameter: 32.7 mm
Between lugs: 16 mm
Lug to lug: 37.60 mm
Thickness: 9.4 mm
Dial Colour: Silver

Total product weight (Approx.): 75 g

# **BRACELET**

Material: Steel - red gold Type of Clasp: Sliding clasp