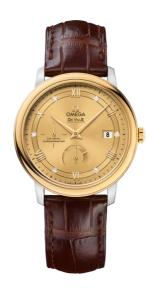

### **DE VILLE**

**PRESTIGE** 

39.5 MM, STEEL - YELLOW GOLD ON LEATHER STRAP

Reference: 424.23.40.21.58.001

## MOVEMENT

Calibre: Omega 2627

Self-winding chronometer, Co-Axial escapement

movement with rhodium-plated finish.

Power reserve: 48 hours

#### **CRYSTAL**

Domed, scratch-resistant sapphire crystal with antireflective treatment inside

#### WATER RESISTANCE

3 bar (30 metres / 100 feet)

# WATCH CASE & DIAL

Case: Steel - yellow gold Case Diameter: 39.5 mm Between lugs: 20 mm Lug to lug: 45.50 mm Thickness: 11.0 mm Dial Colour: Yellow

Total product weight (Approx.): 74 g

# **STRAP**

Strap type: Leather strap

Strap color: Brown

Strap surface: Alligator leather

Strap underside: Non-grained calf leather

Buckle type: Pin buckle

Buckle material: Stainless steel

### **FEATURES**

Chronometer, date, diamonds, power reserve

indicator, small seconds