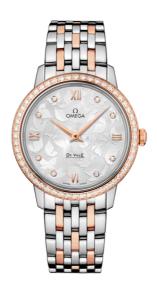

# **BUTTERFLY**

**DE VILLE**PRESTIGE

32.7 MM, STEEL - RED GOLD ON STEEL - RED GOLD

Reference: 424.25.33.60.52.001

## WATCH CASE & DIAL

Case: Steel - red gold Case Diameter: 32.7 mm Lug to lug: 37.60 mm Thickness: 8.5 mm Dial Colour: Silver

Total product weight (Approx.): 72 g

## **BRACELET**

Material: Steel - red gold Type of Clasp: Sliding clasp