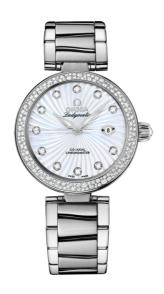

### **DE VILLE**

LADYMATIC

34 MM, STEEL ON STEEL

Reference: 425.35.34.20.55.001

## WATCH CASE & DIAL

Case: Steel

Case Diameter: 34 mm Lug to lug: 41.60 mm Dial Colour: White

Total product weight (Approx.): 106 g

# **BRACELET**

Material: Steel

# **FEATURES**

Chronometer, date, diamonds, screw-in crown, transparent caseback