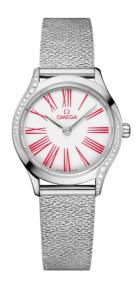

**DE VILLE** 

MINI TRÉSOR

26 MM, STEEL ON STEEL

Reference: 428.15.26.60.04.003

## MOVEMENT

Calibre: Omega 4061

Quartz movement with "Long Life" feature to maximize the autonomy of the battery. Exclusive red OMEGA logo with rhodium plated parts and circular graining.

Battery life: 48 months

# **CRYSTAL**

Domed, scratch-resistant sapphire crystal with antireflective treatment inside

### WATER RESISTANCE

3 bar (30 metres / 100 feet)

## WATCH CASE & DIAL

Case: Steel

Case Diameter: 26 mm Between lugs: 13 mm Lug to lug: 31.13 mm Thickness: 7.5 mm Dial Colour: White

#### **BRACELET**

Material: Steel

#### **FEATURES**

Diamonds