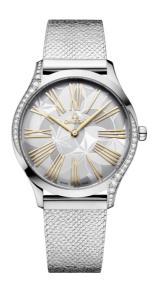

**DE VILLE** 

**TRÉSOR** 

36 MM, STEEL ON STEEL

Reference: 428.15.36.60.02.001

# WATCH CASE & DIAL

Case: Steel

Case Diameter: 36 mm Between lugs: 18 mm Lug to lug: 42.70 mm Thickness: 8.9 mm Dial Colour: Silver

### **BRACELET**

Material: Steel

Buckle type: Pin buckle

Buckle material: Stainless steel

### **FEATURES**

Diamonds