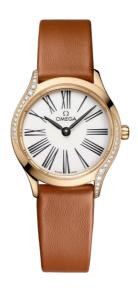

## **DE VILLE**

MINI TRÉSOR

26 MM, MOONSHINE™ GOLD ON LEATHER STRAP

Reference: 428.57.26.60.04.004

# WATCH CASE & DIAL

Case: Moonshine™ gold
Case Diameter: 26 mm
Between lugs: 13 mm
Lug to lug: 31.13 mm
Thickness: 7.5 mm
Dial Colour: White

#### **STRAP**

Strap type: Leather strap Strap color: Brown

Strap surface: Non-grained calf leather Strap underside: Grained calf leather

Buckle type: Pin buckle

Buckle material: Moonshine™ gold