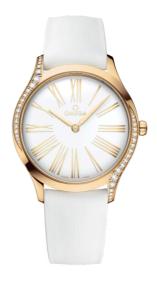

### **DE VILLE**

TRÉSOR

36 MM, MOONSHINE™ GOLD ON RUBBER STRAP

Reference: 428.57.36.60.04.001

## WATCH CASE & DIAL

Case: Moonshine™ gold
Case Diameter: 36 mm
Between lugs: 18 mm
Lug to lug: 42.70 mm
Thickness: 8.9 mm
Dial Colour: White

Total product weight (Approx.): 64 g

# **BRACELET**

Material: Rubber strap
Strap color: White
Strap underside: Rubber
Buckle type: Pin buckle

Buckle material: Moonshine™ gold