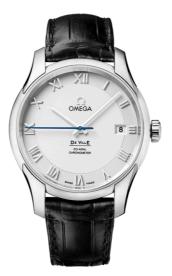

# DE VILLE DE VILLE 41 MM, STEEL ON LEATHER STRAP Reference: 431.13.41.21.02.001

#### WATCH CASE & DIAL

Case: Steel Case Diameter: 41 mm Between lugs: 20 mm Lug to lug: 49.90 mm Thickness: 12.5 mm Dial Colour: Silver Total product weight (Approx.): 83 g

### STRAP

Strap type: Leather strap Strap color: Black Strap surface: Alligator leather Strap underside: Non-grained calf leather Buckle type: Foldover clasp Buckle material: Stainless steel