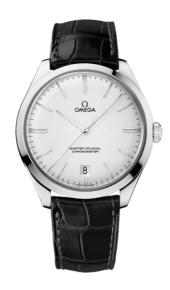

### **DE VILLE**

TRÉSOR

40 MM, WHITE GOLD ON LEATHER STRAP

Reference: 432.53.40.21.02.004

#### WATCH CASE & DIAL

Case: White gold
Case Diameter: 40 mm
Between lugs: 20 mm
Lug to lug: 44.80 mm
Thickness: 10.6 mm
Dial Colour: Silver

Total product weight (Approx.): 76 g

### STRAP

Strap type: Leather strap

Strap color: Black

Strap surface: Alligator leather

Strap underside: Non-grained calf leather

Buckle type: Pin buckle Buckle material: White gold