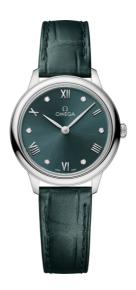

**DE VILLE** 

**PRESTIGE** 

27.5 MM, STEEL ON LEATHER STRAP

Reference: 434.13.28.60.60.001

## WATCH CASE & DIAL

Case: Steel

Case Diameter: 27.5 mm Between lugs: 13 mm Dial Colour: Green

### **BRACELET**

Material: Leather strap Strap color: Green Buckle type: Pin buckle

Buckle material: Stainless steel