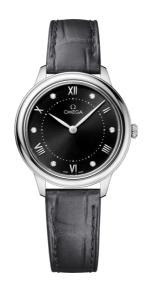

### **DE VILLE**

**PRESTIGE** 

30 MM, STEEL ON LEATHER STRAP Reference: 434.13.30.60.51.001

## WATCH CASE & DIAL

Case: Steel

Case Diameter: 30 mm Between lugs: 14 mm Lug to lug: 34.69 mm Thickness: 7.3 mm Dial Colour: Black

Total product weight (Approx.): 28 g

## **STRAP**

Strap type: Leather strap

Strap color: Grey

Strap surface: Alligator leather Strap underside: Calf leather Buckle type: Pin buckle

Buckle material: Stainless steel