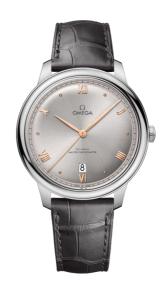

#### **DE VILLE**

**PRESTIGE** 

40 MM, STEEL ON LEATHER STRAP Reference: 434.13.40.20.06.001

### WATCH CASE & DIAL

Case: Steel

Case Diameter: 40 mm Between lugs: 19 mm Lug to lug: 46.26 mm Thickness: 9.9 mm Dial Colour: Grey

Total product weight (Approx.): 62 g

# **STRAP**

Strap type: Leather strap

Strap color: Grey

Strap surface: Alligator leather

Strap underside: Grained calf leather

Buckle type: Pin buckle

Buckle material: Stainless steel