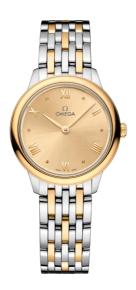

## **DE VILLE**

**PRESTIGE** 

27.5 MM, STEEL - YELLOW GOLD ON STEEL - YELLOW GOLD

Reference: 434.20.28.60.08.001

## WATCH CASE & DIAL

Case: Steel – yellow gold Case Diameter: 27.5 mm Between lugs: 13 mm Dial Colour: Yellow

#### **BRACELET**

Material: Steel - yellow gold