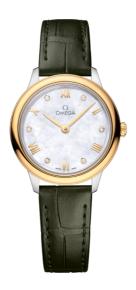

### **DE VILLE**

**PRESTIGE** 

27.5 MM, STEEL - YELLOW GOLD ON LEATHER STRAP

Reference: 434.23.28.60.55.001

# WATCH CASE & DIAL

Case: Steel - yellow gold Case Diameter: 27.5 mm Between lugs: 13 mm Dial Colour: White

### **BRACELET**

Material: Leather strap Strap color: Green Buckle type: Pin buckle

Buckle material: Stainless steel