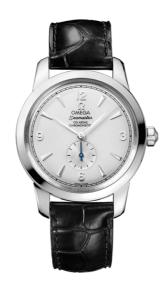

#### **SPECIALITIES**

OLYMPIC COLLECTION LONDON 2012 39 MM, STEEL - YELLOW GOLD ON LEATHER STRAP

Reference: 522.23.39.20.02.001

## MOVEMENT

Calibre: Omega 2202

Self-winding movement with hour-, minute-, and small seconds-hands at 6 o'clock, rhodium-plated finish. Co-Axial escapement for greater precision stability and durability of the movement.

## WATCH CASE & DIAL

Case: Steel - yellow gold Case Diameter: 39 mm Between lugs: 19 mm Dial Colour: Silver

Total product weight (Approx.): 78 g

#### **STRAP**

Strap type: Leather strap

Strap color: Black

Strap surface: Alligator leather

Buckle type: Pin buckle

Buckle material: Stainless steel