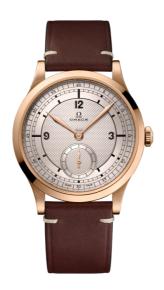

# **PARIS 2024**

**SPECIALITIES** 

PARIS 2024 BRONZE GOLD EDITION
39 MM, BRONZE GOLD ON LEATHER STRAP

Reference: 522.92.39.21.99.001

# WATCH CASE & DIAL

Case: Bronze gold
Case Diameter: 39 mm
Between lugs: 20 mm
Lug to lug: 46.20 mm
Thickness: 11.7 mm
Dial Colour: Silver

Total product weight (Approx.): 76 g

## **STRAP**

Strap type: Leather strap Strap color: Brown

Strap surface: Non-grained calf leather Strap underside: Non-grained calf leather

Buckle type: Pin buckle

Buckle material: Bronze Gold