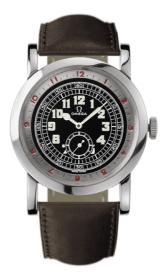

# SPECIALITIES

MUSEUM 40.2 MM, STEEL ON LEATHER STRAP Reference: 5700.50.07

#### MOVEMENT

Calibre: Omega 2200 Self-winding movement with rhodium-plated finish. Power reserve: 44 hours

#### CRYSTAL

Domed anti-reflective, scratch-resistant sapphire crystal

#### WATER RESISTANCE

5 bar (50 metres / 167 feet)

### WATCH CASE & DIAL

Case: Steel Case Diameter: 40.2 mm Between lugs: 24 mm Dial Colour: Black Total product weight (Approx.): 75 g

## STRAP

Strap type: Leather strap Strap color: Brown Strap surface: Calf leather Buckle type: Pin buckle Buckle material: Stainless steel

## FEATURES

Chronometer, small seconds