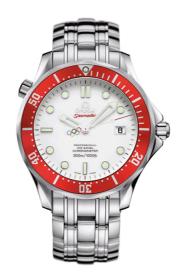

### **SPECIALITIES**

OLYMPIC COLLECTION VANCOUVER 2010 41 MM, STEEL ON STEEL

Reference: 212.30.41.20.04.001

### **CRYSTAL**

Domed, scratch-resistant sapphire crystal with antireflective treatment inside

### WATER RESISTANCE

30 bar (300 metres / 1000 feet)

# WATCH CASE & DIAL

Case: Steel

Case Diameter: 41 mm Between lugs: 20 mm Dial Colour: White

Total product weight (Approx.): 170 g

#### **BRACELET**

Material: Steel

Type of Clasp: Foldover clasp with diver extension

## **FEATURES**

Chronometer, date, helium escape valve, limited edition (2010), screw-in crown, unidirectional

rotating bezel