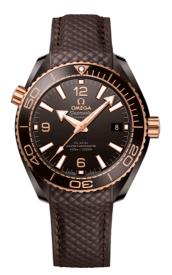

# SEAMASTER

PLANET OCEAN 600M 39.5 MM, BROWN CERAMIC ON RUBBER STRAP Reference: 215.62.40.20.13.001

#### WATCH CASE & DIAL

Case: Brown ceramic Case Diameter: 39,5 mm Between lugs: 19 mm Lug to lug: 45.30 mm Thickness: 14.5 mm Dial Colour: Brown Total product weight (Approx.): 104 g

# STRAP

Strap type: Rubber strap Strap color: Brown Strap surface: Rubber Strap underside: Rubber Buckle type: Foldover clasp Buckle material: Ceramic